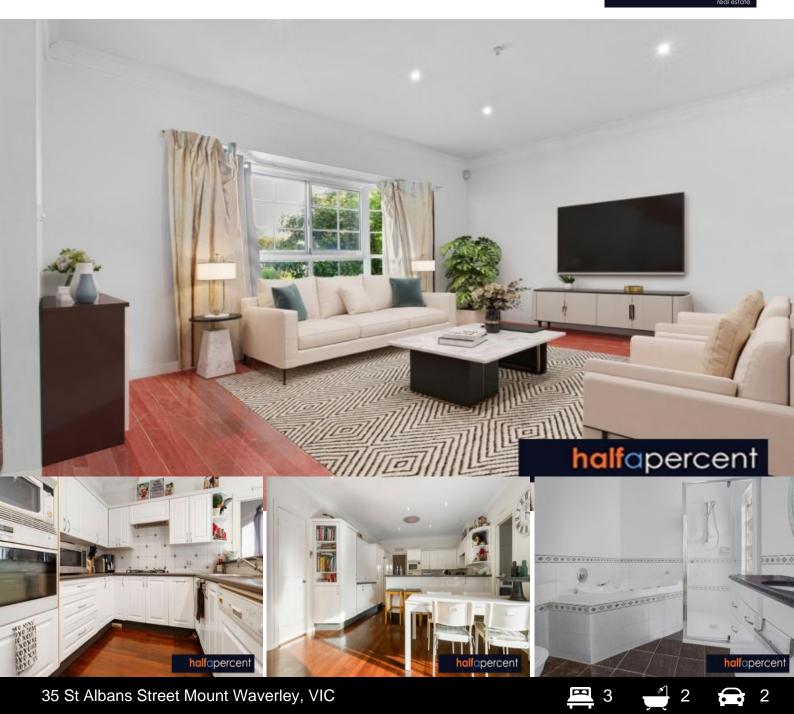

## THE PERFECT HOME IN THE PERFECT LOCATION

This impressive three bedroom contemporary single-level single level home offers the right balance of bright living spaces, and comfortable proportions. Located in one of Mount Waverley's most prized locations, just a short flat walk to Village Shops and station. The dual-zoned interior flows from a lounge at the entry to the spacious Kitchen, and Family/Meals area flowing to the outdoor area including a secluded deck and yard ? the perfect setting to relax and entertain in. With 3 Bedrooms, all appointed with BIR's (main with ensuite/WIR), the ensuite with a spa and separate shower, the main bathroom with the shower over the bath, gas ducted heating, and a cooling system. Bonuses include a separate laundry, double lock up garage and timber floorboards. Desirably located MWSC, Huntingtower, Avila College, Mt Waverley Village, parklands, bus services and train station.