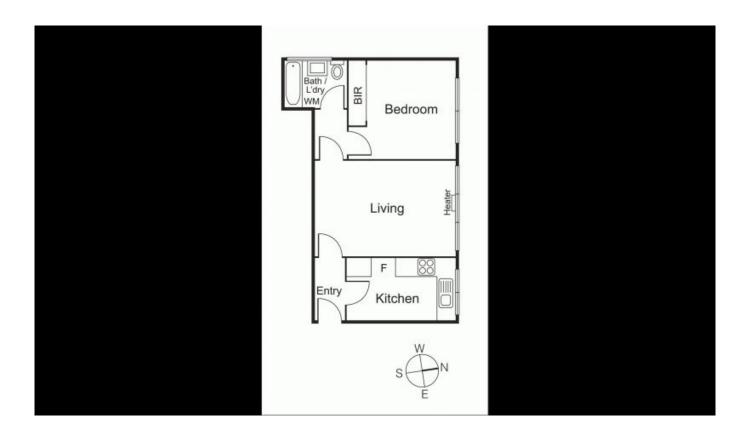

14/5 Duke Street Caulfield South, VIC

This large elevated one-bedroom apartment located at the rear of the block consists of an entrance hall, separate kitchen, spacious living area, double bedroom with built in robes, central bathroom with laundry facilities. Bonuses include split system in lounge, security intercom entry and off street car parking. Located in a quiet cul-de-sac the apartment is just of Kooyong Road close to public transport, shops & Glenhuntly Road amenities