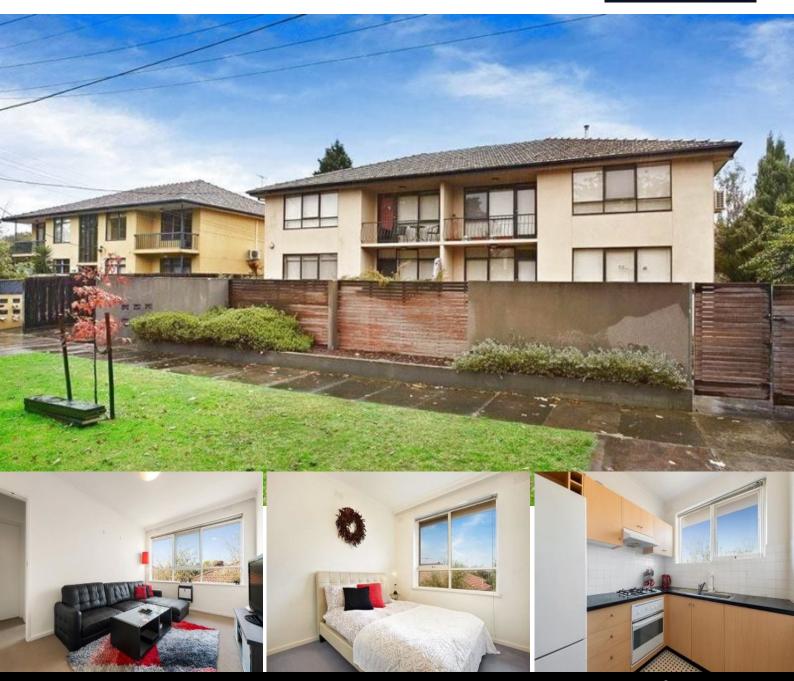

14/5 Duke Street Caulfield South, VIC

This large elevated one-bedroom apartment located at the rear of the block consists of an entrance hall, separate kitchen, spacious living area, double bedroom with built in robes, central bathroom with laundry facilities. Bonuses include split system in lounge, security intercom entry and off street car parking. Located in a quiet cul-de-sac the apartment is just of Kooyong Road close to public transport, shops & Glenhuntly Road amenities