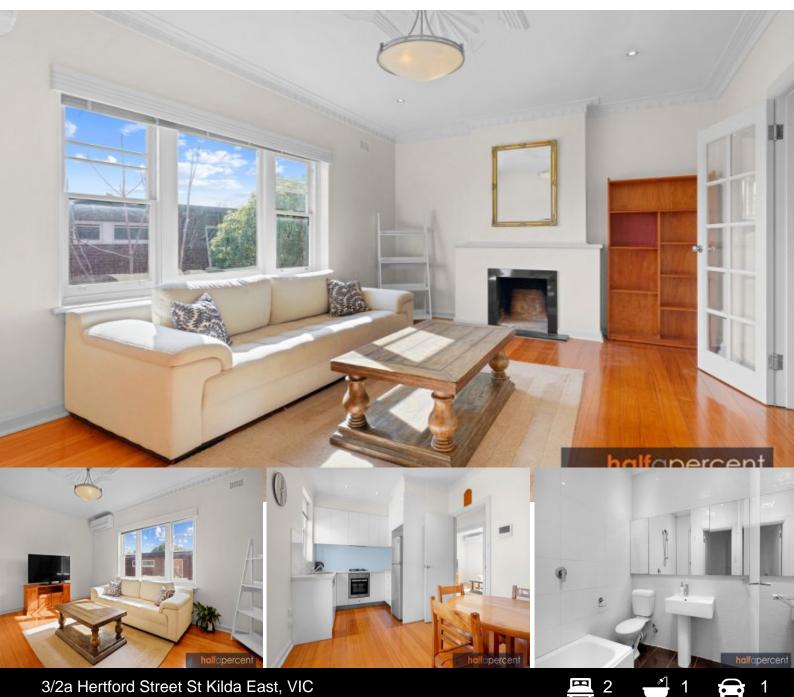

## IRRESTIBLE RENOVATED ART DECO WITH OSP - FURNISHED or unfurnished

This irresistible Art Deco apartment is located in a quiet cul-de-sac location, at the front of this boutique block of only eight. This spacious lifestyle apartment has classical character with refined renovated spaces making it irresistible. Sun drenched and exceptionally generous this first floor apartment features polished floorboards throughout, ornate ceilings, a large and light living area with reverse cycle heating and cooling, a separate kitchen/dining zone with stainless steel Blanco appliances and a full separate laundry.

The well-designed floor plan also offers two generous bedrooms, each with built in robes and a fully tiled central bathroom with bath, as well as excellent hall storage. A secure under cover car park and storage unit are included. Walk to Alma Village cafes and supermarket, Dandenong and Balaclava Road trams, bus on Orrong Road and just moments to both Carlisle and Chapel Streets, High Street Armadale, Balaclava Station and leafy Alma Park.