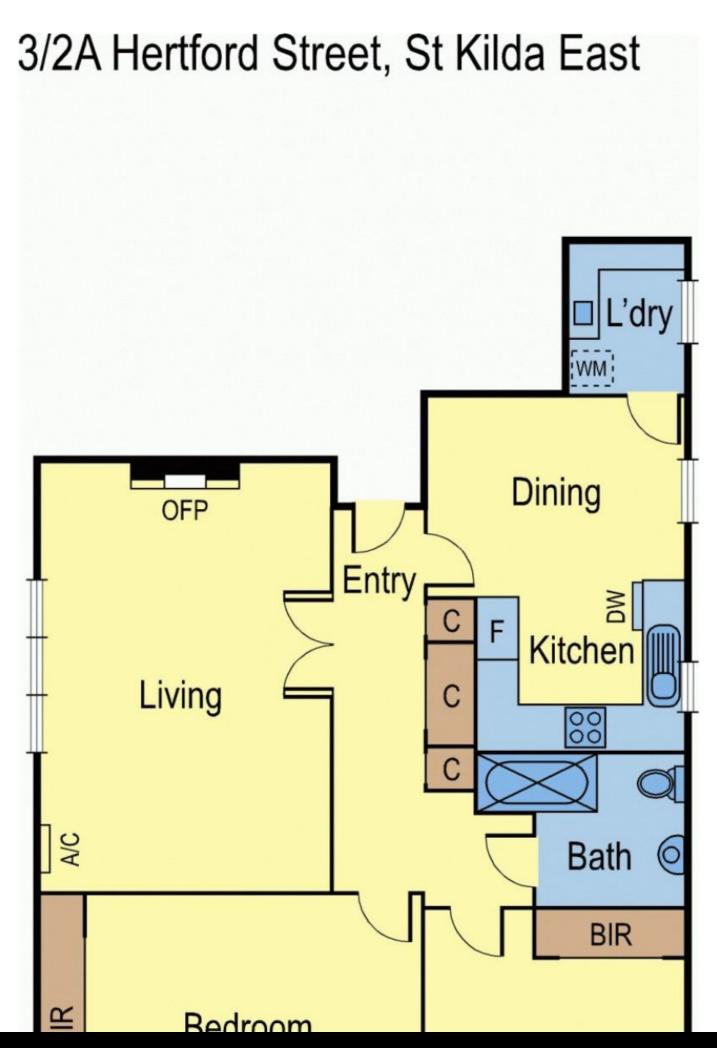

The well-designed floor plan also offers two generous bedrooms, each with built in robes and a fully tiled central bathroom with bath, as well as excellent hall storage. A secure under cover car park and storage unit are included. Walk to Alma Village cafes and supermarket, Dandenong and Balaclava Road trams, bus on Orrong Road and just moments to both Carlisle and Chapel Streets, High Street Armadale, Balaclava Station and leafy Alma Park.