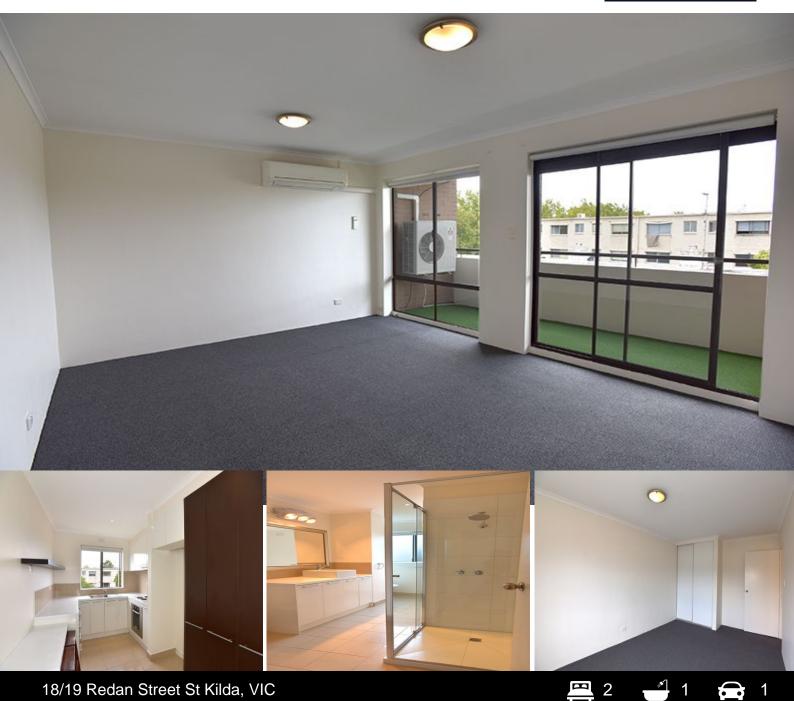

## RECENTLY RENOVATED FROM HEAD TO TOE WITH BALCONY & OSP

This spacious RECENTLY RENOVATED TWO-bedroom apartment in a great location comprises of entrance hall, large lounge with balcony, separate kitchen, 2 double bedrooms with BIR's, stunning bathroom with separate shower and bath, security entrance, laundry facilities and off street under cover parking. All this located in a quiet leafy street close to Chapel St cafes, shops and public transport.