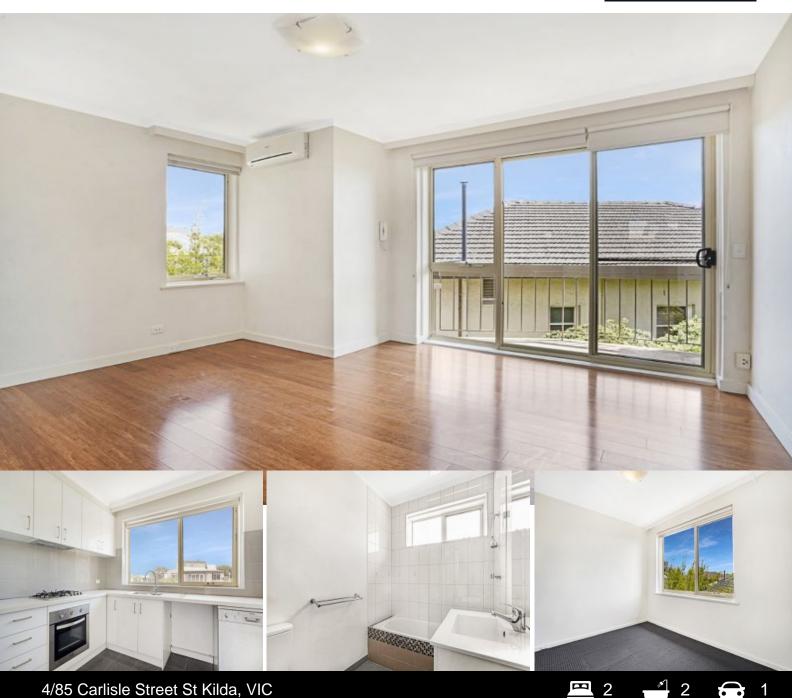

## RENOVATED WITH 2 OF EVERYTHING - FIRST FLOOR 2 BEDROOM 2 BATHROOM AT REAR OF BLO

This modern completely refurbished first floor 2 Bedroom and 2 Bathroom apartment is located in one of the best locations in St.Kilda within seconds walk to cafes, bars, restaurants with a tram stop outside your front door and only a 5 minute walk to the Balaclava train station. Add to this the attractions of St Kilda within walking distance which include Acland Street, Fitzroy Street, The Beach, Luna Park, National Theatre, The Palais Theatre, The Esplanade with the Sunday markets and you will realise why this is not the one to miss out on. This stylish apartment with loads of natural light comprises of a master bedroom with built in robes and its own separate en-suite, a spacious light & bright open plan living/dining area with floor to ceiling windows leading to your very own balcony perfect for BBQ's or entertaining. With a modern open plan separate kitchen and separate pantry featuring Blanco stainless steel appliances including dishwasher, gas cooking and plenty of cupb