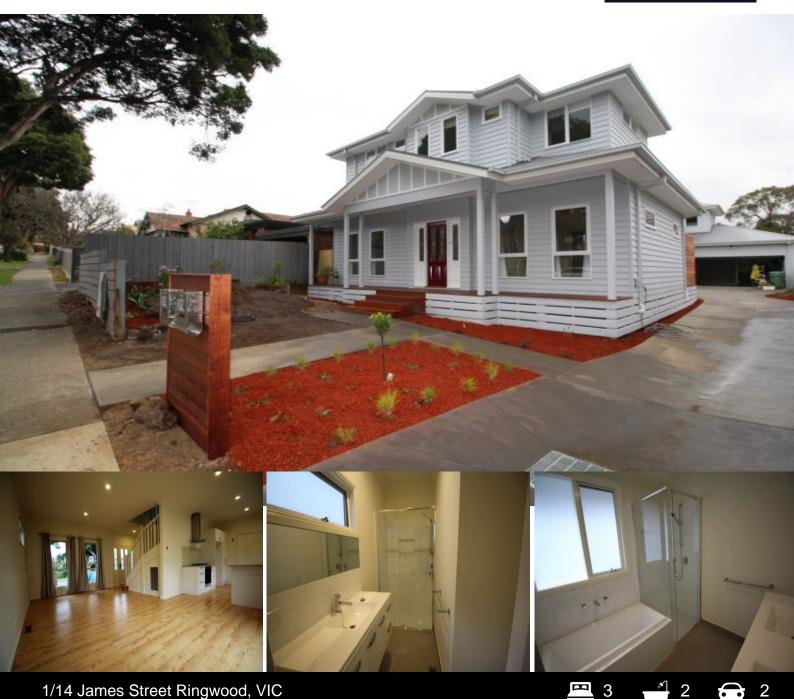

## BRAND NEW TOWNHOUSE IN IDEAL LOCATION & GARDEN INCLUDED-

INSPECTIONS BY REGISTERED APPOINTMENT ONLY-

This brand-new double storey three-bedroom townhouse impresses with a wide open light filled living space flush with timber flooring and flowing seamlessly out to a courtyard further boasting a deck. The immaculate kitchen is incorporated in the living zone and comes equipped with SS appliances, dishwasher & euro laundry. All three bedrooms are sizable with built in robes, master downstairs with ensuite. With close access to Ringwood train station, Eastland shopping, Costco, Eastlink & eateries. Additional features to note include backyard and deck for entertainment with privacy, shed, double lock up garage, ducted heating & cooling downstairs with reverse cycle available upstairs. Gardening included in rental.