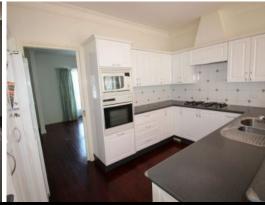

## PERFECT FAMILY HOME

Perfect family home in a quiet location you will find this very well maintained home comprising of three good sized bedrooms all with BIRs, master with huge walk in robe and ensuite, a large formal lounge and separate dining area, modern kitchen with dishwasher, ample cupboard space, includes fridge & microwave and separate laundry which includes dryer. Features include: ducted heating & ducted evap cooling, security system, large double garage & large yard with decking. All of this located in close proximity to Mt Waverley Village & station.