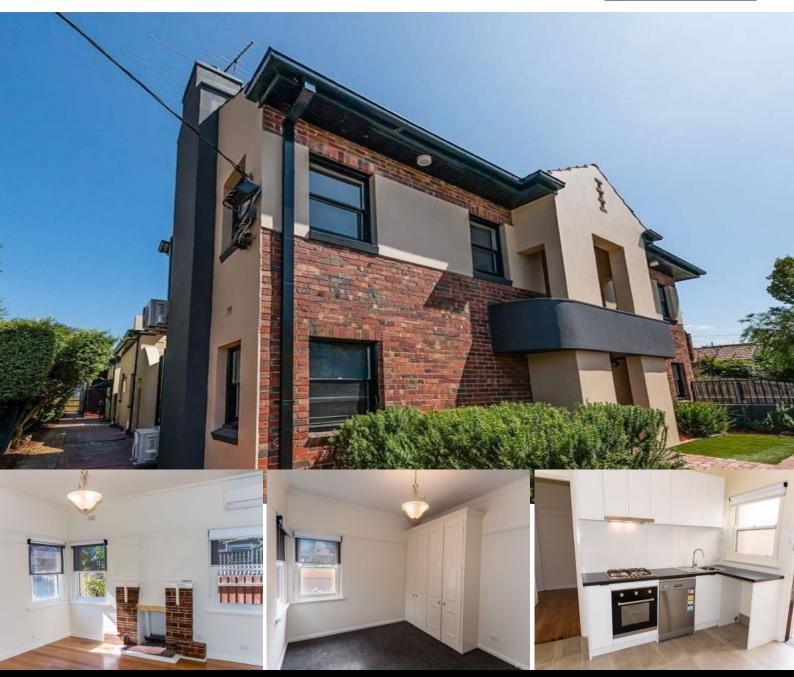

## Renovated Art Deco Apartment with Private Courtyard & off street park

Renovated from top to bottom, this HUGE villa-style unit is in an immaculately maintained boutique block of only eight. A wonderful private courtyard with its own separate entrance. The unit is only 200m from the centre of Carlisle Street and a 4 minute stroll to Balaclava Station, close to Chapel Street and Alma Park.

Other features include:

Reverse cycle split system Air Conditioning/Heating unit

Floor-to-ceiling wardrobes in master bedroom

Second double bedroom

Central bathroom with frameless shower

Enormous modern kitchen with SS gas cooktop, dishwasher, and under-bench oven