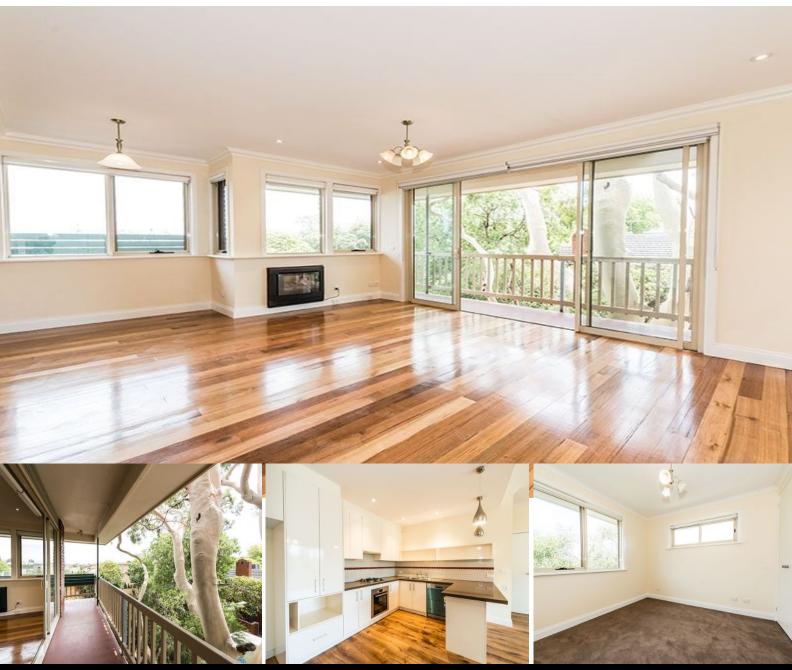

## EXCEPTIONAL HOME & A LIFESTYLE CHOICE

In a boutique block of only 5, this as new architecturally designed, apartment with beautiful leafy outlooks is nestled in a picturesque, quiet street, minutes from Carlisle Street, Alma village and transport.

This near new apartment features an open plan lounge and dining with a stylish gourmet stone gas kitchen, state of the art appliances including dishwasher, two bedrooms, a modern central bathroom with laundry taps and separate laundry trough, generous sunlit balcony and a car park. Bonuses include split system air-conditioning separate heater and hardwood floors.